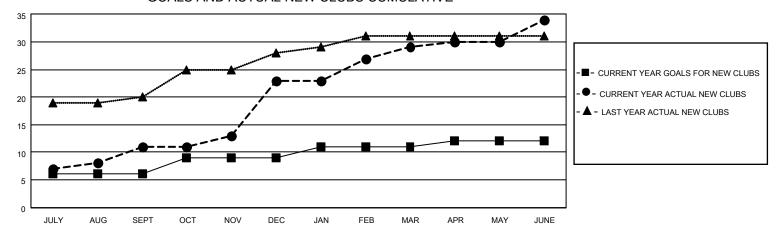

## GOALS AND ACTUAL NEW CLUBS CUMULATIVE

## MONTHLY MEMBERSHIP PROGRESS REPORT

LOCATION INDIA District 317 A Results as of: 6/30/2021

| Clubs         |               |             |               | Members               |                        |                         |                                                    |  |
|---------------|---------------|-------------|---------------|-----------------------|------------------------|-------------------------|----------------------------------------------------|--|
|               | RESULTS FOR   | R 2020-2021 |               | RESULTS FOR 2020-2021 |                        |                         |                                                    |  |
| QUARTER       | NEW CLUB GOAL | NEW CLUBS   | DROPPED CLUBS | QUARTER MEME          | BER GROWTH NET<br>GOAL | MEMBER GROWTH<br>ACTUAL | DROPPED<br>MEMBERS ACTUAL<br>(including transfers) |  |
| JULY/AUG/SEPT | 6             | 11          | 0             | JULY/AUG/SEPT         | 200                    | 656                     | 188                                                |  |
| OCT/NOV/DEC   | 3             | 12          | 0             | OCT/NOV/DEC           | 150                    | 666                     | 402                                                |  |
| JAN/FEB/MAR   | 2             | 6           | 17            | JAN/FEB/MAR           | 100                    | 236                     | 234                                                |  |
| APR/MAY/JUNE  | 1             | 5           | 0             | APR/MAY/JUNE          | 50                     | 378                     | 552                                                |  |