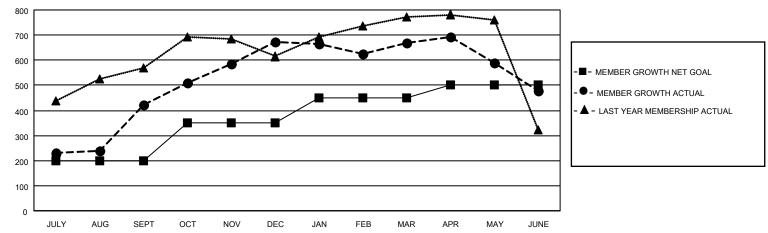

## GOALS AND ACTUAL MEMBERS CUMULATIVE

| DROPPED CLUBS: 17 |       | 154 CLUBS OF 205 ADDED 1 OR MORE<br>NEW MEMBERS | GENDER DISTRIBUTION  MALE 3,659 (65.81%)  FEMALE 1,901 (34.19%) |                 |       |
|-------------------|-------|-------------------------------------------------|-----------------------------------------------------------------|-----------------|-------|
| DROPPED MEMBERS   |       |                                                 | FEWALE                                                          | 1,901 (34.1970) |       |
| DECEASED          | 40    | CLICK HERE FOR CUMULATIVE                       | TOTAL FAMILY UNIT MEMBERS                                       |                 | 2,440 |
| CLUB CANCELLED    | 206   | MEMBERSHIP DATA                                 |                                                                 |                 | 1.341 |
| OTHER 1,130       |       |                                                 | FAMILY MEMBERS PAYING HALF DUES                                 |                 | 1,341 |
| TOTAL             | 1,376 |                                                 | 0000                                                            |                 |       |

## MONTHLY MEMBERSHIP PROGRESS REPORT

LOCATION INDIA District 317 A Results as of: 6/30/2021

| Clubs         |               |             |               | Members               |                        |                         |                                                    |  |
|---------------|---------------|-------------|---------------|-----------------------|------------------------|-------------------------|----------------------------------------------------|--|
|               | RESULTS FOR   | R 2020-2021 |               | RESULTS FOR 2020-2021 |                        |                         |                                                    |  |
| QUARTER       | NEW CLUB GOAL | NEW CLUBS   | DROPPED CLUBS | QUARTER MEME          | BER GROWTH NET<br>GOAL | MEMBER GROWTH<br>ACTUAL | DROPPED<br>MEMBERS ACTUAL<br>(including transfers) |  |
| JULY/AUG/SEPT | 6             | 11          | 0             | JULY/AUG/SEPT         | 200                    | 656                     | 188                                                |  |
| OCT/NOV/DEC   | 3             | 12          | 0             | OCT/NOV/DEC           | 150                    | 666                     | 402                                                |  |
| JAN/FEB/MAR   | 2             | 6           | 17            | JAN/FEB/MAR           | 100                    | 236                     | 234                                                |  |
| APR/MAY/JUNE  | 1             | 5           | 0             | APR/MAY/JUNE          | 50                     | 378                     | 552                                                |  |